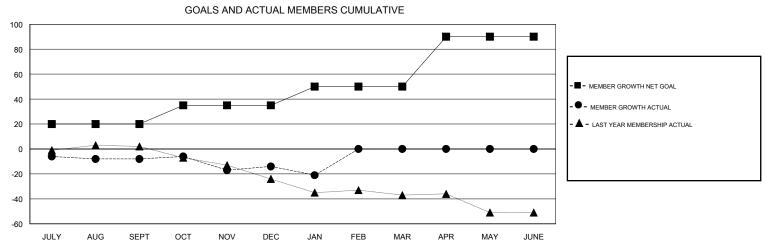

## ANN ELDRIDGE **LOCATION AUSTRALIA GMT CA** Clubs Members RESULTS FOR 2018-2019 RESULTS FOR 2018-2019 NEW CLUBS NEW CLUB GOAL DROPPED CLUBS MEMBER GROWTH NET MEMBER GROWTH DROPPED QUARTER QUARTER GOAL ACTUAL MEMBERS ACTUAL (including transfers) 0 0 20 24 29 JULY/AUG/SEPT JULY/AUG/SEPT 0 0 0 15 34 33 OCT/NOV/DEC OCT/NOV/DEC 0 0 0 8 15 1 JAN/FEB/MAR JAN/FEB/MAR 1 0 0 40 0 0 APR/MAY/JUNE APR/MAY/JUNE